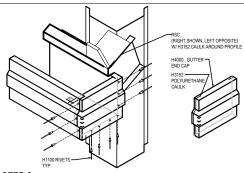

### ED7000 - SCULPURED RAKE TO ON-SLOPE GUTTER INSTALL

Download the DWG file by clicking here.

GUTTER END CAPS
APPLY A CONTINUOUS BEAD OF POLYURETHANE TUBE CAULK (H3152) AROUND FASTENER -THREE SIDES OF THE GUTTER END CAP

INSERT THE GUTTER CAP 1/2" (H4000\_) INTO THE END OF THE GUTTER.

FASTEN WITH POP RIVETS (H1100) AS SHOWN IN GUTTER DETAIL. APPLY POLYURETHANE TUBE CAULK (H3152) AROUND PERIMETER INSIDE GUTER TO SEAL CAP

EXTEND GUTTER BEYOND FACE OF WALL CORNER TRIM AS SHOWN.

RAKE CAP END INSTALLATION
HOLD THE RAKE CAP END (RSCE) TIGHT TO
THE BACK OF AND FLUSH WITH THE BOTTOM OF THE GUTTER. FASTEN TO THE WALL CORNER TRIM WITH (2) TRIM-COLORED SELF-DRILLING SCREWS (H1050).

RAKE CAP INSTALLATION
BEFORE INSTALLING THE RAKE TRIM, THE RAKE CAP MUST BE INSTALLED.

APPLY POLYURETHANE TUBE CAULK (H3152) TO (3) SIDES OF THE **RAKE CAP** AND PLACE IT ON THE END OF THE PANEL 1½" FROM THE EDGE OF THE GUTTER END CAP (FLUSH WITH FACE OF CORNER TRIM.) NO FASTENERS ARE REQUIRED FOR THE RAKE CAP. FIELD COPE FLAT OF RAKE CAP AS REQUIRED.

COPE THE BOTTOM VERTICAL LEG OF THE RAKE TRIM FLUSH WITH THE OUTSIDE EDGE OF THE WALL CORNER TRIM. FASTEN THE RAKE TRIM TO THE END CAPS USING POP RIVETS (H1100)

## SCULPTURED RAKE TO ON SLOPE GUTTER

DETAIL SHOWN WITH WALL PANEL AND CORNER TRIM. MASONRY AND INSULATED WALL PANEL CONDITIONS SIMILAR.

ED7000