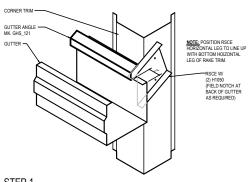

## ED7010 - HORIZONTAL GUTTER - SCULPTURED RAKE

Download the DWG file by clicking here.

- GUTTER ANGLE (GHS\_121) AND GUTTER POSITIONING TRIM (GHP121) STOP FLUSH WITH FACE OF CORNER TRIM. EXTEND GUTTER 2 BEYOND FACE OF CORNER TRIM. MITER RSCE TO ROOF SLOPE AND INSTALL TO FACE OF CORNER TRIM TO CLOSE OFF END OF GUTTER

- TO TERMINATE THE GUTTER APRAY POLYURETHANE CALLK TO THREE SIDES OF END CAP HIGGO. AND TOP RETURN AREA AS SHOWN AND INSERT 12" ATO THE GUTTER. ATTACH WITH (1) H1 (0) RIVETS. APPLY POLYURETHANE CALLK ARCUNG THE PROFILE OF THE RSC., AND POSITION ON TOP OF GHS. [21] TO FILE BOD OF PARK TRIM.

- STEP 3

  EXTEND RAKE TRIM TO BE IN LINE WITH END OF PANEL AND EXTEND TO BACK SIDE OF GUTTER. INSTALL RAKE CAP RSC, IN END OF RAKE TRIM.
  FIELD COPE AND MITER GUTTER ANGLE (GHS\_121) AND GUTTER POSITIONING TRIM (GHP121) AND RAKE TRIM BEHIND GUTTER AS NEEDED.

## HORIZONTAL GUTTER TO SCULPTURED RAKE

(ED7010)