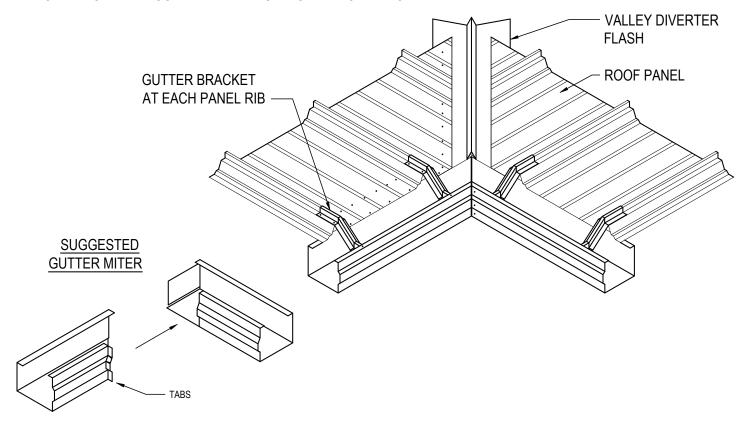

## LOW EAVE GUTTER AT VALLEY

## **GUTTER VALLEY INSTALLATION**

GUTTER AT VALLEY LOCATION MITER THE GUTTERS AT THE CORNER AS SHOWN AND FASTEN TOGETHER WITH POP RIVETS (MK. H1100). CAULK AT MITER WITH TUBE CAULK MK.H3152.

REFER TO THE LOW EAVE GUTTER DETAIL FOR MORE INFORMATION.

# LOW EAVE GUTTER DETAIL AT VALLEY

DETAIL SHOWN WITH ROOF PANEL

ED7304

Detailer Notes:

1) N/A

**ROOF LINE TERMINATION** 

ED7603 - ON-SLOPE GUTTER AT HIP

Download the DWG file by clicking here.