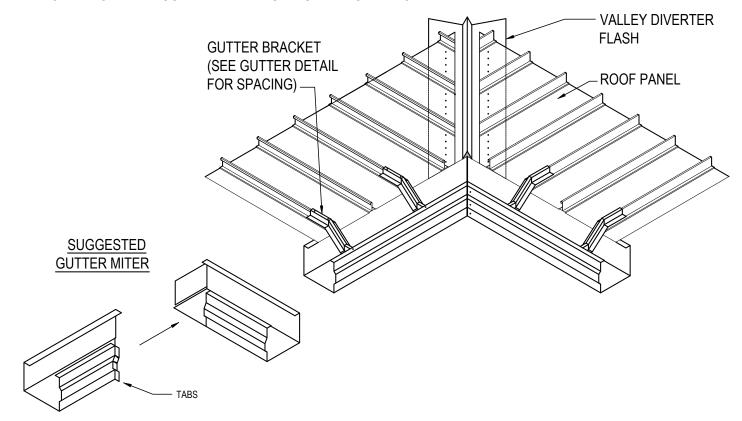

## LOW EAVE GUTTER AT VALLEY

## **GUTTER VALLEY INSTALLATION**

GUTTER AT VALLEY LOCATION MITER THE GUTTERS AT THE CORNER AS SHOWN AND FASTEN TOGETHER WITH POP RIVETS (MK. H1100). CAULK AT MITER WITH TUBE CAULK MK.H3152.

REFER TO THE LOW EAVE GUTTER DETAIL FOR MORE INFORMATION.

# LOW EAVE GUTTER DETAIL AT VALLEY

DETAIL SHOWN WITH ROOF PANEL

ED7304

Detailer Notes:

1) N/A

**ROOF LINE TERMINATION** 

ED7603 - ON-SLOPE GUTTER AT HIP

Download the DWG file by clicking here.