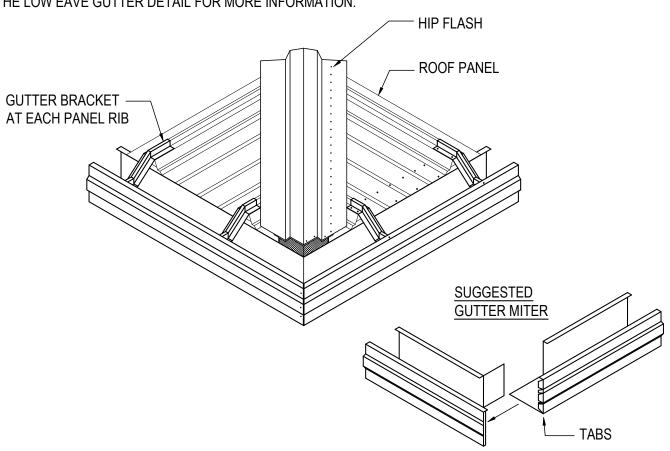

Issued By: SLF

**ROOF LINE TERMINATION** 

ED7303 - ON-SLOPE GUTTER AT HIP

Download the DWG file by clicking here.

# LOW EAVE GUTTER AT HIP

## **GUTTER HIP INSTALLATION**

GUTTER AT HIP LOCATION MITER THE GUTTERS AT THE CORNER AS SHOWN AND FASTEN TOGETHER WITH POP RIVETS (MK. H1100). CAULK AT MITER WITH TUBE CAULK MK.H3152.

REFER TO THE LOW EAVE GUTTER DETAIL FOR MORE INFORMATION.

# LOW EAVE GUTTER DETAIL AT HIP

DETAIL SHOWN WITH ROOF PANEL

ED7303

Detailer Notes:

1) N/A

**ROOF LINE TERMINATION** 

ED7304 - ON-SLOPE GUTTER AT VALLEY

Download the DWG file by clicking here.