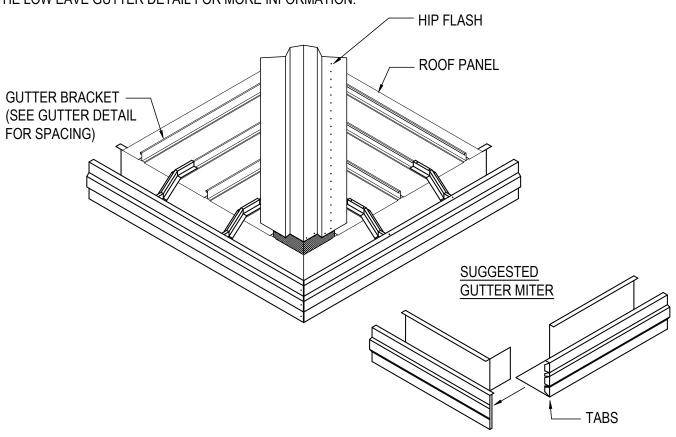

# LOW EAVE GUTTER AT HIP

## **GUTTER HIP INSTALLATION**

GUTTER AT HIP LOCATION MITER THE GUTTERS AT THE CORNER AS SHOWN AND FASTEN TOGETHER WITH POP RIVETS (MK. H1100). CAULK AT MITER WITH TUBE CAULK MK.H3152.

REFER TO THE LOW EAVE GUTTER DETAIL FOR MORE INFORMATION.

# LOW EAVE GUTTER DETAIL AT HIP

DETAIL SHOWN WITH ROOF PANEL

ED7303

Detailer Notes:

1) N/A

**ROOF LINE TERMINATION** 

ED7304 - ON-SLOPE GUTTER AT VALLEY

Download the DWG file by clicking here.