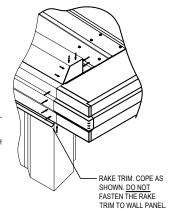

## RAKE TRIM INSTALLATION AT BUILDING WITH GUTTER

RAKE TRIM PART NUMBERS

• RS\_121 X 10'-1' • RS 242 X 20'-2'

ALL PARTS MUST BE POSITIONED PROPERLY BEFORE TOUCHING THE MASTIC TO THE ROOF PANEL. MASTIC CANNOT BE REUSED.

ALIGN THE END OF THE RAKE TRIM WITH THE END OF THE ROOF PANEL. THIS WILL LAP ONTO THE GUTTER END CAP.

ALWAYS START THE RAKE TRIM INSTALLATION AT THE LOW EAVE WORKING TOWARD THE HIGH EAVE OR RIDGE. INSTALL RAKE TRIM ACCORDING RAKE TRIM DETAIL

COPE THE BOTTOM VERTICAL LEG OF THE RAKE TRIM FLUSH WITH THE OUTSIDE EDGE OF THE WALL CORNER TRIM. FASTEN THE RAKE TRIM TO THE END CAPS USING POP RIVETS (H1100)