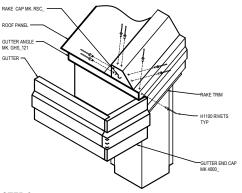

## RAKE TRIM INSTALLATION AT BUILDING WITH GUTTER

RAKE TRIM PART NUMBERS

• RS\_121 X 10'-1' • RS 242 X 20'-2'

ALL PARTS MUST BE POSITIONED PROPERLY BEFORE TOUCHING THE MASTIC TO THE ROOF PANEL. MASTIC CANNOT BE REUSED.

ALIGN THE END OF THE RAKE TRIM WITH THE END OF THE ROOF PANEL. THIS WILL LAP ONTO THE GUTTER END CAP.

ALWAYS START THE RAKE TRIM INSTALLATION AT THE LOW EAVE WORKING TOWARD THE HIGH EAVE OR RIDGE. INSTALL RAKE TRIM ACCORDING RAKE TRIM DETAIL

COPE THE BOTTOM VERTICAL LEG OF THE RAKE TRIM FLUSH WITH THE OUTSIDE EDGE OF THE WALL CORNER TRIM. FASTEN THE RAKE TRIM TO THE END CAPS USING POP RIVETS (H1100)

- STEP 3

  EXTEND RAKE TRIM TO BE IN LINE WITH END OF PANEL AND EXTEND TO BACK SIDE OF GUTTER. INSTALL RAKE CAP RSC, IN END OF RAKE TRIM.
  FIELD COPE AND MITER GUTTER ANGLE (GHS\_121) AND GUTTER POSITIONING TRIM (GHP121) AND RAKE TRIM BEHIND GUTTER AS NEEDED.

## HORIZONTAL GUTTER TO SCULPTURED RAKE

(ED7010)