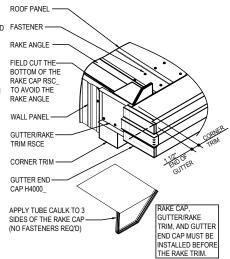

### ED7000 - SCULPURED RAKE TO ON-SLOPE GUTTER INSTALL

Download the DWG file by clicking here.

GUTTER END CAPS
APPLY A CONTINUOUS BEAD OF POLYURETHANE TUBE CAULK (H3152) AROUND FASTENER -THREE SIDES OF THE GUTTER END CAP

INSERT THE GUTTER CAP 1/2" (H4000\_) INTO THE END OF THE GUTTER.

FASTEN WITH POP RIVETS (H1100) AS SHOWN IN GUTTER DETAIL. APPLY POLYURETHANE TUBE CAULK (H3152) AROUND PERIMETER INSIDE GUTER TO SEAL CAP

EXTEND GUTTER BEYOND FACE OF WALL CORNER TRIM AS SHOWN.

RAKE CAP END INSTALLATION
HOLD THE RAKE CAP END (RSCE) TIGHT TO
THE BACK OF AND FLUSH WITH THE BOTTOM OF THE GUTTER. FASTEN TO THE WALL CORNER TRIM WITH (2) TRIM-COLORED SELF-DRILLING SCREWS (H1050).

RAKE CAP INSTALLATION
BEFORE INSTALLING THE RAKE TRIM, THE RAKE CAP MUST BE INSTALLED.

APPLY POLYURETHANE TUBE CAULK (H3152) TO (3) SIDES OF THE **RAKE CAP** AND PLACE IT ON THE END OF THE PANEL 1½" FROM THE EDGE OF THE GUTTER END CAP (FLUSH WITH FACE OF CORNER TRIM.) NO FASTENERS ARE REQUIRED FOR THE RAKE CAP. FIELD COPE FLAT OF RAKE CAP AS REQUIRED.

RAKE CAP PART NUMBERS

- · RSCL (LEFT)
- RSCR (RIGHT)

## SCULPTURED RAKE TO ON SLOPE GUTTER

DETAIL SHOWN WITH WALL PANEL AND CORNER TRIM. MASONRY AND INSULATED WALL PANEL CONDITIONS SIMILAR.

ED7000