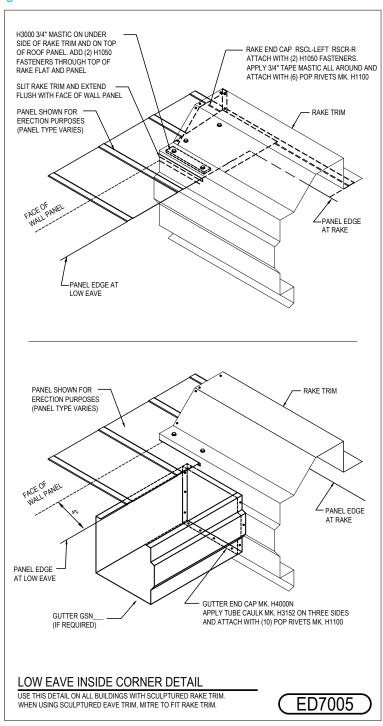

### ED7005 - LOW EAVE INSIDE CORNER TERMINATION w/ GUTTER

Download the DWG file by clicking here.

### **Detailer Notes:**

1) THIS DETAIL IS DUPLICATE OF DD7005. DUPLICATE DETAILS ARE TO ENSURE THAT THEY ARE PLACED IN ORDER IN ERECTION DRAWINGS.

Issued : 10.14.22 (2020-039) **CERTIFIED ERECTION DETAILS** Detail Size (W x H) : 1 x 1